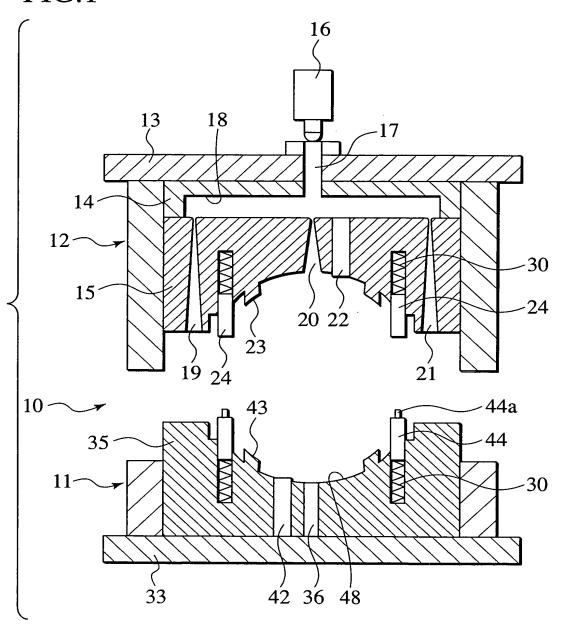

Inventor: Kazuhiro Saito
Serial No.
Filed: March 10, 2004
Title: Insert Molding Die and Method for Molding Hollow Components
Attorney Docket: 44471/298378
Attorney: Brenda O. Holmes
Phone: 404.685.6799
Sheet 1 of 14

1/14

FIG.1



2/14



Inventor: Kazuhiro Saito Serial No. Filed: March 10, 2004 Title: Insert Molding Die and Method for Molding Hollow Components Attorney Docket: 44471/298378 Attorney: Brenda O. Holmes Phone: 404.685.6799 Sheet 3 of 14

3/14

FIG.3



Inventor: Kazuhiro Saito
Serial No.
Filed: March 10, 2004
Title: Insert Molding Die and Method for Molding Hollow Components
Attorney Docket: 44471/298378
Attorney: Brenda O. Holmes
Phone: 404.685.6799
Sheet 4 of 14

4/14



Inventor: Kazuhiro Saito Serial No. Filed: March 10, 2004 Title: Insert Molding Die and Method for Molding Hollow Components Attorney Docket: 44471/298378 Attorney: Brenda O. Holmes Phone: 404.685.6799 Sheet 5 of 14

5/14

FIG.5



Inventor: Kazuhiro Saito
Serial No.
Filed: March 10, 2004
Title: Insert Molding Die and Method for Mo